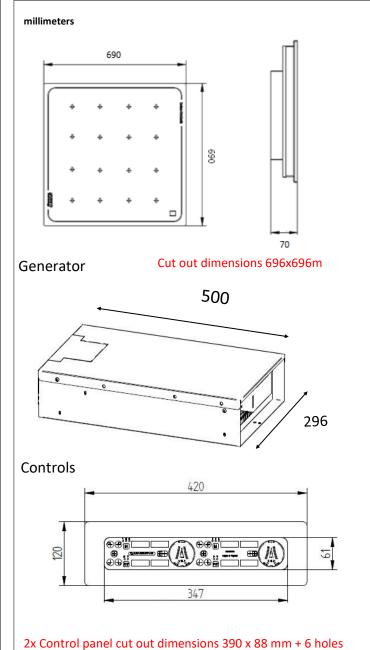

## **MULTI-ZONE KIT 16 ZONES**

## KNL16 32000 - F: ADV1662 - S: ADV1757

| TECHNICAL FEATURES   |                                                                                                                                                                                                                                                                                                                                       |
|----------------------|---------------------------------------------------------------------------------------------------------------------------------------------------------------------------------------------------------------------------------------------------------------------------------------------------------------------------------------|
| External structure   | Stainless steel and vitroceramic glass                                                                                                                                                                                                                                                                                                |
| Dimensions           | 690x690                                                                                                                                                                                                                                                                                                                               |
| Power                | 32000W - 16x2000W                                                                                                                                                                                                                                                                                                                     |
| Cooking sur-<br>face | Vitroceramic glass.                                                                                                                                                                                                                                                                                                                   |
| Control panel        | Remoted control panel kit. Incremental encoder and 4 digits display. Power settings (W) or temperature settings (°C) in 1°C step. 220 setting temperature levels: from 30 to 250°C. Cable length: 1.5m (custom made cable in option). Front to back version: front / back settings. Side by side version: left / right zone settings. |
| Amp                  | 48A                                                                                                                                                                                                                                                                                                                                   |
| Functions            | On/Off, manual power<br>setting (+/-) and timer<br>control with 2 digits<br>display (works for both timer and power)                                                                                                                                                                                                                  |
| Power supply         | Remoted generator board kit. Works between 250 and 490V / 40 and 70Hz. Compatible with TERA WATT energy optimizer. Generator cable length : 1.5m (custom cable in option).                                                                                                                                                            |
| Weight               |                                                                                                                                                                                                                                                                                                                                       |
| Standards            | Complies with European standards for safety of electrical appliances.                                                                                                                                                                                                                                                                 |
| Details<br>& Options | Compatible with TERA WATT & SICO-TRONIC energy optimizer. Design and made in Burgundy (France).                                                                                                                                                                                                                                       |