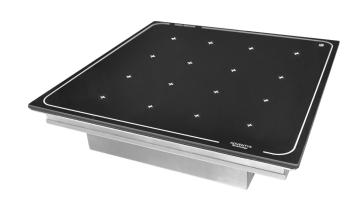

## **MULTI-ZONE KIT 16 ZONES**

## KNL16 32000 - F: ADV1662 - S: ADV1757

| TECHNICAL FEATURES   |                                                                                                                                                                                                                                                                                                                                       |
|----------------------|---------------------------------------------------------------------------------------------------------------------------------------------------------------------------------------------------------------------------------------------------------------------------------------------------------------------------------------|
| External structure   | Stainless steel and vitroceramic glass                                                                                                                                                                                                                                                                                                |
| Dimensions           | 690x690                                                                                                                                                                                                                                                                                                                               |
| Power                | 32000W - 16x2000W                                                                                                                                                                                                                                                                                                                     |
| Cooking sur-<br>face | Vitroceramic glass.                                                                                                                                                                                                                                                                                                                   |
| Control panel        | Remoted control panel kit. Incremental encoder and 4 digits display. Power settings (W) or temperature settings (°C) in 1°C step. 220 setting temperature levels: from 30 to 250°C. Cable length: 1.5m (custom made cable in option). Front to back version: front / back settings. Side by side version: left / right zone settings. |
| Amp                  | 48A                                                                                                                                                                                                                                                                                                                                   |
| Functions            | On/Off, manual power<br>setting (+/-) and timer<br>control with 2 digits<br>display (works for both timer and power)                                                                                                                                                                                                                  |
| Power supply         | Remoted generator board kit. Works between 250 and 490V / 40 and 70Hz. Compatible with TERA WATT energy optimizer. Generator cable length : 1.5m (custom cable in option).                                                                                                                                                            |
| Weight               |                                                                                                                                                                                                                                                                                                                                       |
| Standards            | Complies with European standards for safety of electrical appliances.                                                                                                                                                                                                                                                                 |
| Details<br>& Options | Compatible with TERA WATT & SICO-TRONIC energy optimizer. Design and made in Burgundy (France).                                                                                                                                                                                                                                       |